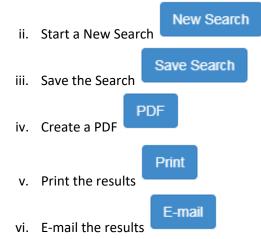

- a. On this Search Results page you see a Dynamic Map. With the search results, you can:
  - i. Filter using any of the fields on the left, or

6) By utilizing a BlueCare Dental PPO Provider found during this search, you should be able to receive in-network services when seeing one of the providers in that search list.