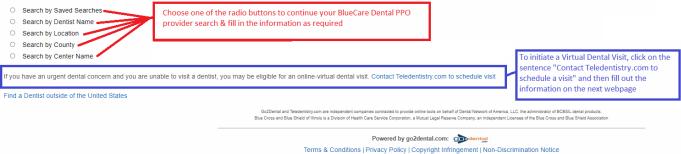

## 3) On the Find a Dentist landing page, choose "BlueCare Dental PPO"

- 4) Click one of the available radio buttons and enter the appropriate search criteria and then click "Search"
  - a. If you want to initiate a Virtual Dental Visit, click the hyperlink sentence "<u>Contact Teledentistry.com to schedule visit</u>" and fill out the information on the next webpage

## Find a PPO Dentist within the United States

© Copyright 2022 go2dental.com, Inc. All Rights Reserved

5) The next page will be the BlueCare Dental PPO Provider Search Results page.

| → C △ (a) c4.go2dental.com/member/dental_search/srchres.cgi       Q ☆ A ◎ ○ ⊗ = ○ Ⅰ ★ C |                                                                                                                                                                                                                                                                                                                                                                                                                                                                                                                                                                                                                                                                                                                                                                                                                                                                                                                                                                                                                                                                                                                                                                                                                                                                                                                                                                                                                                                                                                                                                                                                                                                                                                                                                                                                                                                                                                                                                                                                                                                                                                                                |
|-----------------------------------------------------------------------------------------|--------------------------------------------------------------------------------------------------------------------------------------------------------------------------------------------------------------------------------------------------------------------------------------------------------------------------------------------------------------------------------------------------------------------------------------------------------------------------------------------------------------------------------------------------------------------------------------------------------------------------------------------------------------------------------------------------------------------------------------------------------------------------------------------------------------------------------------------------------------------------------------------------------------------------------------------------------------------------------------------------------------------------------------------------------------------------------------------------------------------------------------------------------------------------------------------------------------------------------------------------------------------------------------------------------------------------------------------------------------------------------------------------------------------------------------------------------------------------------------------------------------------------------------------------------------------------------------------------------------------------------------------------------------------------------------------------------------------------------------------------------------------------------------------------------------------------------------------------------------------------------------------------------------------------------------------------------------------------------------------------------------------------------------------------------------------------------------------------------------------------------|
| Filter your search:<br>Dentist Name                                                     | Find a PPO Dentist within the United States     Last Updated: 04/16/2021       Search Results:                                                                                                                                                                                                                                                                                                                                                                                                                                                                                                                                                                                                                                                                                                                                                                                                                                                                                                                                                                                                                                                                                                                                                                                                                                                                                                                                                                                                                                                                                                                                                                                                                                                                                                                                                                                                                                                                                                                                                                                                                                 |
| Facility Name                                                                           | Your search for provider(s) within 10 miles of IL 50.441 returned 150 providers.<br>Below are 150 providers out 271 that meet your criteria.<br>Ve has not explored and the provider please dick on the Provider's Name in BLUE.                                                                                                                                                                                                                                                                                                                                                                                                                                                                                                                                                                                                                                                                                                                                                                                                                                                                                                                                                                                                                                                                                                                                                                                                                                                                                                                                                                                                                                                                                                                                                                                                                                                                                                                                                                                                                                                                                               |
| City                                                                                    | If you do not see your dental provider listed here, please click here to Nominate a Provider. New Search Save Search PDF Print E-mail Unit predominate a Provider.                                                                                                                                                                                                                                                                                                                                                                                                                                                                                                                                                                                                                                                                                                                                                                                                                                                                                                                                                                                                                                                                                                                                                                                                                                                                                                                                                                                                                                                                                                                                                                                                                                                                                                                                                                                                                                                                                                                                                             |
| County                                                                                  | The set Say                                                                                                                                                                                                                                                                                                                                                                                                                                                                                                                                                                                                                                                                                                                                                                                                                                                                                                                                                                                                                                                                                                                                                                                                                                                                                                                                                                                                                                                                                                                                                                                                                                                                                                                                                                                                                                                                                                                                                                                                                                                                                |
| Specialty<br>No Preference                                                              | Sterringen Newson Puttolie Sterringen Sterri |
| Language<br>No Preference                                                               | a a ban water willow water willow a ban a  |
| Apply                                                                                   | Capação Antire Cress<br>Sarridga<br>Capação Antire Cress<br>Sarridga<br>Capação Antire Cress<br>Sarridga<br>Capação Antire Cress<br>Sarridga<br>Capação Antire Cress<br>Sarridga<br>Capação Antire Cress                                                                                                                                                                                                                                                                                                                                                                                                                                                                                                                                                                                                                                                                                                                                                                                                                                                                                                                                                                                                                                                                                                                                                                                                                                                                                                                                                                                                                                                                                                                                                                                                                                                                                                                                                                                                                                                                                                                       |
|                                                                                         | 1. BLCDA. EVX (deventabr - deventa)<br>AVESON DEVENTSTYLLC<br>Center# AA07021010<br>16533 V 19571 45T<br>LOCKPORT, IL 60441<br>(815838-3700<br>Accepting New Patients Yes<br>1.63 miles Map & Directions                                                                                                                                                                                                                                                                                                                                                                                                                                                                                                                                                                                                                                                                                                                                                                                                                                                                                                                                                                                                                                                                                                                                                                                                                                                                                                                                                                                                                                                                                                                                                                                                                                                                                                                                                                                                                                                                                                                       |
|                                                                                         | 2. MUZYKANSKY, VICTORIA (Dentently - General)<br>VICTORIA MUZYKANSKY DDS<br>Centerti LL000000<br>16117 WEBER RD<br>CRESTHILL IL 60403<br>(815)385-342<br>Accepting New Patients: Yes                                                                                                                                                                                                                                                                                                                                                                                                                                                                                                                                                                                                                                                                                                                                                                                                                                                                                                                                                                                                                                                                                                                                                                                                                                                                                                                                                                                                                                                                                                                                                                                                                                                                                                                                                                                                                                                                                                                                           |