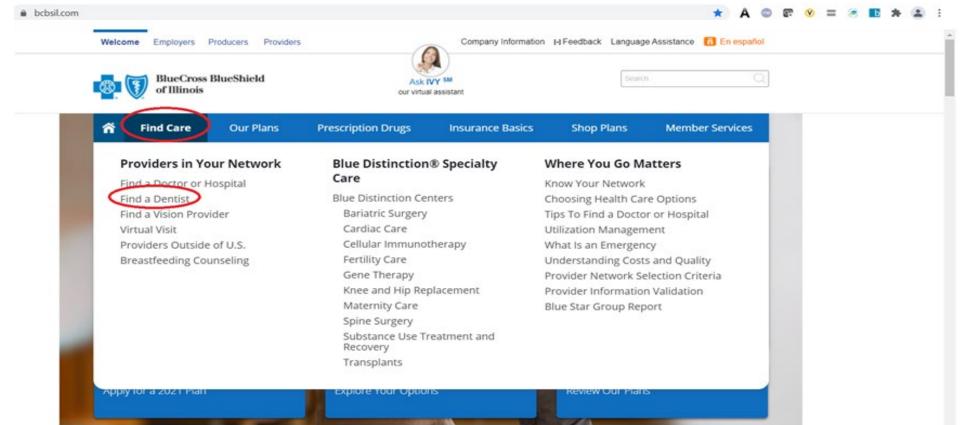

## Find a Dentist – Steps to Help you find an in-network BlueCare Dental PPO Provider

- 1) Access the following website <a href="https://www.bcbsil.com/">https://www.bcbsil.com/</a>
- 2) While on this site, click on the box "Find Care" and then select "Find a Dentist"

## 3) On the Find a Dentist landing page, choose "BlueCare Dental PPO"

- 4) Click one of the available radio buttons and enter the appropriate search criteria and then click "Search"
  - a. If you want to initiate a Virtual Dental Visit, click the hyperlink sentence "<u>Contact Teledentistry.com to schedule visit</u>" and fill out the information on the next webpage